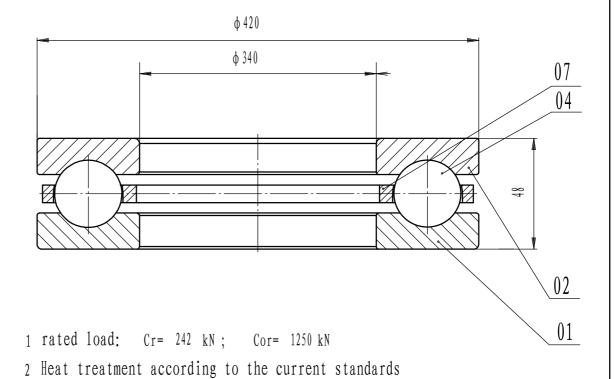

| 07     | cage         |  |    | steel                     |      |         |                                                                                                                                                                                                  |         |  |
|--------|--------------|--|----|---------------------------|------|---------|--------------------------------------------------------------------------------------------------------------------------------------------------------------------------------------------------|---------|--|
| 04     | steel ball   |  |    | steel GCr15-GB/T18254     |      |         |                                                                                                                                                                                                  |         |  |
| 02     | shaft washer |  |    | steel GCr15SiMn-GB/T18254 |      |         |                                                                                                                                                                                                  |         |  |
| 01     | house washer |  |    | steel GCr15SiMn-GB/T18254 |      |         |                                                                                                                                                                                                  |         |  |
| seria: | Name         |  | Qt | Material                  |      | weigh   | t (kg)                                                                                                                                                                                           | 14.0 KG |  |
|        |              |  |    | Thrust                    | ball | bearing | 59168 M                                                                                                                                                                                          |         |  |
|        |              |  |    |                           |      |         | Add: D1805, No. 3 Lianmeng road, Luoyang, Henan, China. Postal: 471003 Phone: +86-379-68611678 Fax: +86-379-68611679 E-mail: salesMijcb-bearing.com Luoyang Jiecheng Bearing Technology Co., Ltd |         |  |
|        |              |  |    |                           |      |         |                                                                                                                                                                                                  |         |  |